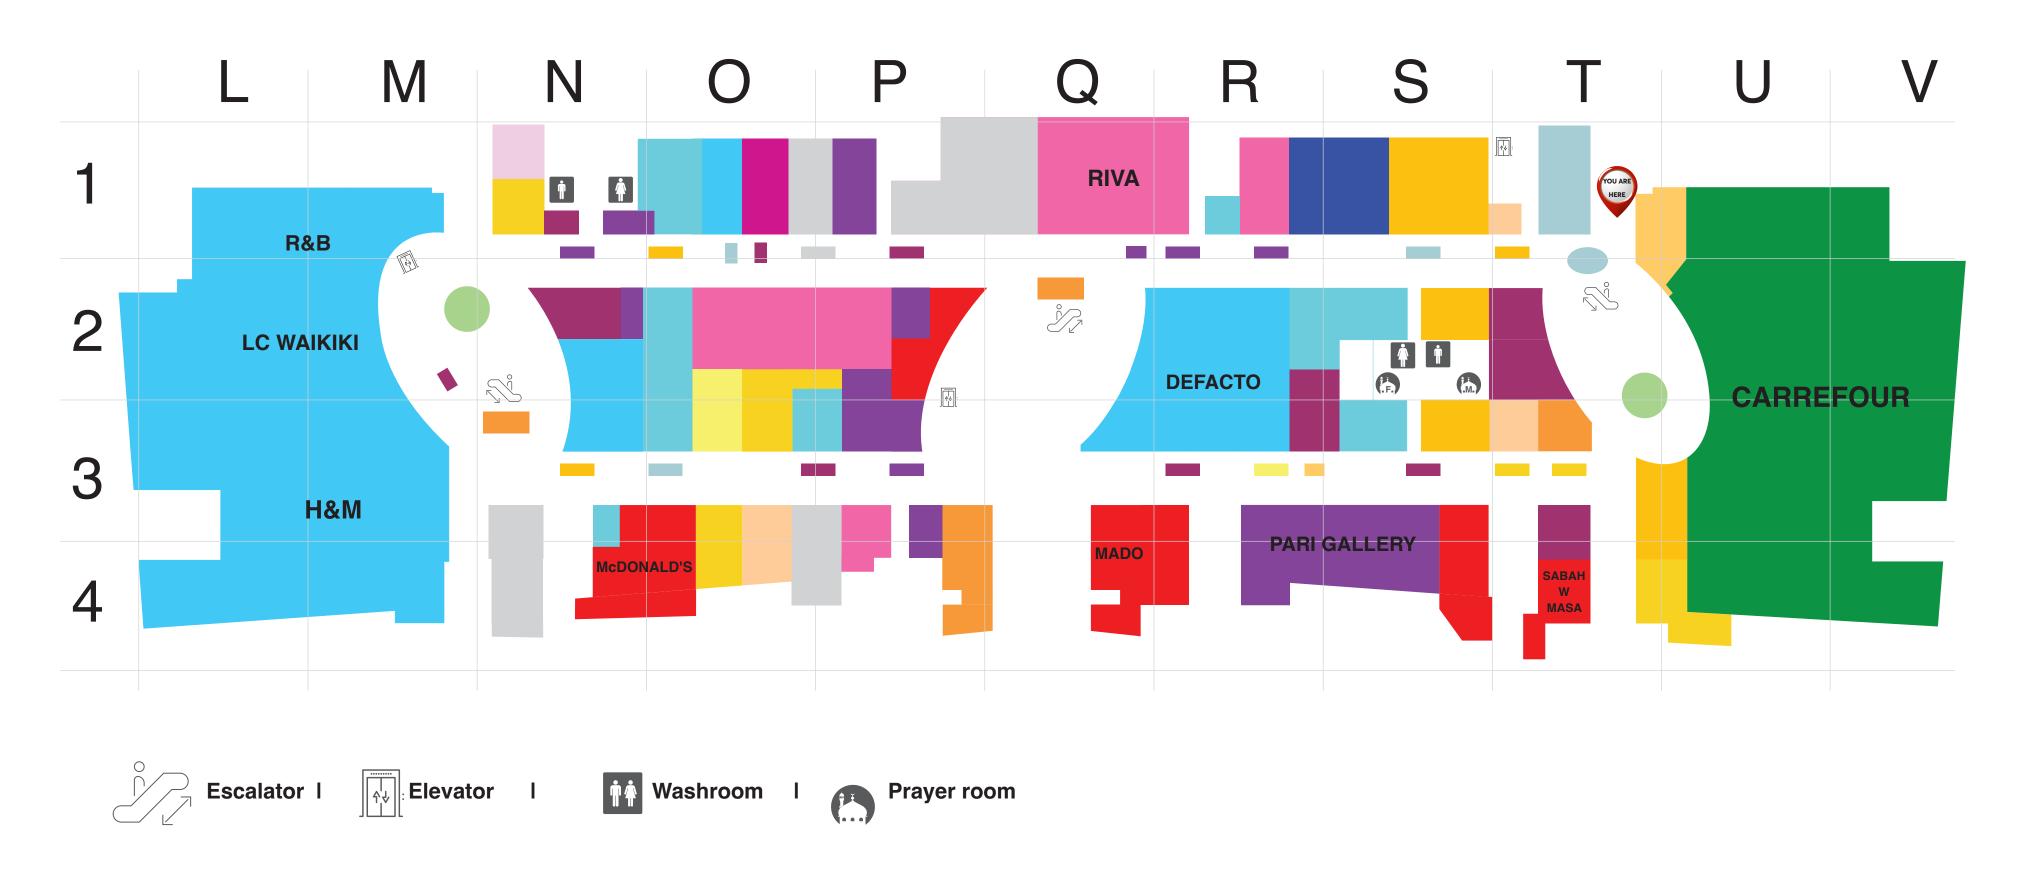

# Linge Annab Cottor Penti

| Ladies Fashion                                                                                                                                                                                                                                                                                 |                                                                                  |                                                                                                                                                                                                              |
|------------------------------------------------------------------------------------------------------------------------------------------------------------------------------------------------------------------------------------------------------------------------------------------------|----------------------------------------------------------------------------------|--------------------------------------------------------------------------------------------------------------------------------------------------------------------------------------------------------------|
| Elita<br>Hai Abayat<br>Manisa Fashion<br>Queen Halowink<br>Riva<br>Saif Zahra Al Maden Tailor<br>Sheikha Style<br>VVIP Abayat                                                                                                                                                                  | O2<br>C2<br>O2<br>E2<br>Q1<br>H3<br>P3<br>E3                                     | Ground Floor<br>First Floor<br>Ground Floor<br>First Floor<br>Ground Floor<br>First Floor<br>Ground Floor<br>First Floor                                                                                     |
| Jewelry & Watches                                                                                                                                                                                                                                                                              |                                                                                  |                                                                                                                                                                                                              |
| Al Arjwan Jewellery<br>Al Jaber Watches<br>Flamingo Gold & Jewellery<br>Golden Crown<br>LAZORA JEWELLERY<br>Lulea Jewellery<br>Marina Gold<br>MGD Lifestyle Jewellery<br>Miss Ruby<br>Nawaem Gold & Jewellery<br>Onyx Rose<br>Sunbright Trading<br>Swiss Time Square<br>Zinah Gold & Jewellery | S3<br>N1<br>F2<br>T2<br>R3<br>P1<br>N2<br>O3<br>S3<br>R3<br>T3<br>O1<br>M2<br>Q3 | Ground Floor<br>Ground Floor<br>First Floor<br>Ground Floor  |
| Cosmetics, Perfumes & Ski                                                                                                                                                                                                                                                                      |                                                                                  |                                                                                                                                                                                                              |
| Abdul Samad Al Qurashi<br>Ahmed Al Maghribi Perfumes<br>Al Wanees Perfumes<br>Bath & Body Works<br>Beauty Base<br>Elegance Secrets<br>Loris Parfum<br>Opatra London<br>Pari Gallery<br>RZA Panda<br>Tasneem Perfumes<br>The Body Shop<br>Watsons<br>zohoor alreef                              | P1<br>Q1<br>N1<br>P3<br>Q1<br>R1<br>P1<br>S3<br>N2<br>R1<br>P3<br>Q1<br>N1       | Ground Floor<br>Ground Floor |
| Lingerie                                                                                                                                                                                                                                                                                       |                                                                                  |                                                                                                                                                                                                              |
| Annabelle<br>Cottonil<br>Penti                                                                                                                                                                                                                                                                 | G1<br>C2<br>C1                                                                   | First Floor<br>First Floor<br>Ground Floor                                                                                                                                                                   |
| Nails & Salons                                                                                                                                                                                                                                                                                 |                                                                                  |                                                                                                                                                                                                              |
| K Beauty & Spa<br>Kidz Kutz Salon<br>Pink Dreams Salon                                                                                                                                                                                                                                         | H1<br>H1<br>F3                                                                   | First Floor<br>First Floor<br>First Floor                                                                                                                                                                    |
| Children Fashion                                                                                                                                                                                                                                                                               |                                                                                  |                                                                                                                                                                                                              |
| Civil Kids<br>Hibobi<br>Mothercare<br>R&B Kids<br><b>Unisex Fashion</b>                                                                                                                                                                                                                        | E3<br>P1<br>D2<br>D2                                                             | First Floor<br>Ground Floor<br>First Floor<br>First Floor                                                                                                                                                    |
| AI Saeed Trading                                                                                                                                                                                                                                                                               | G3                                                                               | First Floor                                                                                                                                                                                                  |
| American Eagle Outfitters<br>Beverly Hills Polo Club<br>Brand Bazaar<br>Brands For Less<br>DeFacto<br>H&M<br>LC Waikiki<br>R&B<br>Redtag                                                                                                                                                       | N2<br>O1<br>C2<br>D2<br>R2<br>M3<br>M2<br>L1<br>D3                               | Ground Floor<br>Ground Floor<br>First Floor<br>Ground Floor<br>Ground Floor<br>Ground Floor<br>Ground Floor<br>First Floor                                                                                   |
| Sportswear<br>Adidas                                                                                                                                                                                                                                                                           | R1                                                                               | Ground Floor                                                                                                                                                                                                 |
| Foot Locker<br>Sport Station<br>Sports Corner                                                                                                                                                                                                                                                  | 03<br>S1<br>F1                                                                   | Ground Floor<br>Ground Floor<br>First Floor                                                                                                                                                                  |
| Footwear, Bags & Accessor                                                                                                                                                                                                                                                                      |                                                                                  |                                                                                                                                                                                                              |
| Aldo<br>BZQF<br>Caretti<br>Claire's<br>Crocs<br>Hazar<br>Milano<br>Rood Bari<br>Skechers<br>Smiggle<br>Tamima<br>Voile<br>Supermarket                                                                                                                                                          | S3<br>O3<br>E3<br>N3<br>S2<br>R2<br>P3<br>F1<br>O2<br>P4<br>O1<br>R1             | Ground Floor<br>Ground Floor<br>First Floor<br>Ground Floor<br>Ground Floor<br>Ground Floor<br>Ground Floor<br>Ground Floor<br>Ground Floor<br>Ground Floor<br>Ground Floor                                  |
| Carrefour                                                                                                                                                                                                                                                                                      | U2                                                                               | Ground Floor                                                                                                                                                                                                 |
|                                                                                                                                                                                                                                                                                                |                                                                                  |                                                                                                                                                                                                              |

| Eyewear                                                                                                                                                                                                                       |                                                                      |                                                                                                                                                                                         |
|-------------------------------------------------------------------------------------------------------------------------------------------------------------------------------------------------------------------------------|----------------------------------------------------------------------|-----------------------------------------------------------------------------------------------------------------------------------------------------------------------------------------|
| Jawaher Optics<br>Magrabi Optical<br>V EYE P OPTICS                                                                                                                                                                           | R3<br>O3<br>U4                                                       | Ground Floor<br>Ground Floor<br>Ground Floor                                                                                                                                            |
| Restaurant<br>Applebee's<br>Jollibee<br>Mado Café<br>Magnolia Bakery<br>McDonald's<br>Nando's<br>Ponderosa<br>Sabah W Masa<br>Shater Abbas Restaurant<br>Star Of India Restaurant                                             | S3<br>B3<br>Q4<br>P2<br>O3<br>R4<br>B3<br>T4<br>B3<br>N4             | Ground Floor<br>First Floor<br>Ground Floor<br>Ground Floor<br>Ground Floor<br>Ground Floor<br>First Floor<br>Ground Floor<br>First Floor<br>Ground Floor<br>Ground Floor               |
| Foodcourt                                                                                                                                                                                                                     |                                                                      |                                                                                                                                                                                         |
| Chicking<br>Dampa Seafood Rest<br>Hardee's<br>Indian Coffee House<br>KFC<br>Papa John's<br>Punjab Restaurant<br>XFire                                                                                                         | A3<br>A2<br>A2<br>A3<br>A2<br>A3<br>A2<br>A3<br>A2<br>A3             | First Floor<br>First Floor<br>First Floor<br>First Floor<br>First Floor<br>First Floor<br>First Floor<br>First Floor                                                                    |
| Coffee Shop                                                                                                                                                                                                                   |                                                                      |                                                                                                                                                                                         |
| Cane Hut<br>Ladiva Chocolatier<br>Pappa Roti<br>Starbucks<br>Tabi Boba Café<br>Tim Horton's<br>Cakes, Desserts, Sweets &                                                                                                      | H2<br>Q2<br>N3<br>P4<br>A3<br>T3                                     | First Floor<br>Ground Floor<br>Ground Floor<br>Ground Floor<br>First Floor<br>Ground Floor                                                                                              |
|                                                                                                                                                                                                                               |                                                                      |                                                                                                                                                                                         |
| Cold Stone<br>Danish Trading<br>Snacks Lounge<br>TCBY (kiosk)                                                                                                                                                                 | T3<br>O3<br>A2<br>C2                                                 | Ground Floor<br>Ground Floor<br>zFirst Floor<br>First Floor                                                                                                                             |
| Flowers & Gifts                                                                                                                                                                                                               |                                                                      |                                                                                                                                                                                         |
| Plaza Hollandi<br>Viola Flora Trading & Sweets<br>Wrap By t<br>Pharmacy, Health & Wellness                                                                                                                                    | T3<br>O3<br>T1                                                       | Ground Floor<br>Ground Floor<br>Ground Floor                                                                                                                                            |
| Al Nokhba Medical Center<br>Boots Pharmacy<br>Elite Future Trading<br>Health & Life Pharmacy<br>Kulud Pharmacy<br>Popaya Nutrition                                                                                            | 3<br>T1<br>R3<br>N1<br>O3<br>T3                                      | First Floor<br>Ground Floor<br>Ground Floor<br>Ground Floor<br>Ground Floor<br>Ground Floor                                                                                             |
| Services                                                                                                                                                                                                                      |                                                                      |                                                                                                                                                                                         |
| Al Dar Exchange<br>Al Khebra Driving Academy<br>Hi Wash<br>Ooredoo (SSM)<br>Qatar Islamic Bank (QIB) ATM<br>Qatar Insurance Company (QIC)<br>Qatar Islamic International Bank (QIIB)<br>Vodafone<br>Wait Valet<br><b>Toys</b> | T2<br>O1<br>Gate 1<br>C1<br>M1<br>S1<br>I1<br>O3<br>Gate 1           | Ground Floor<br>Ground Floor<br>Ground Floor<br>Ground Floor<br>Ground Floor<br>Ground Floor<br>Ground Floor<br>Ground Floor<br>Ground Floor                                            |
| Kiddy Zone                                                                                                                                                                                                                    | G1                                                                   | First Floor                                                                                                                                                                             |
| Toysimo                                                                                                                                                                                                                       | C1                                                                   | First Floor                                                                                                                                                                             |
| Leisure & Entertainment                                                                                                                                                                                                       |                                                                      |                                                                                                                                                                                         |
| Spider Tower (360 Play)<br>Doha Train<br>Fun Ville<br>Jump Tastic<br>Kids Corner<br>Trampoline (360 Play)<br>Zoofari Rider                                                                                                    | M2<br>Gate 1<br>G2<br>A3<br>C1<br>T2<br>Gate 1                       | Ground Floor<br>Ground Floor<br>First Floor<br>First Floor<br>First Floor<br>Ground Floor<br>Ground Floor                                                                               |
| Electronics & Home Furnishin                                                                                                                                                                                                  | ng                                                                   |                                                                                                                                                                                         |
| Al Anees Electronics<br>Bushra Trading<br>Clear Coat (Mobile Outfitters)<br>Daiso<br>Dollar Plus<br>Homes R Us<br>Mannai Home<br>Mumuso<br>Saving Square<br>Sivas Trading<br>Tocho Trading<br>Ximi Vogue                      | C1<br>C3<br>T1<br>D1<br>B1<br>J1<br>I3<br>S2<br>S1<br>T3<br>N3<br>S3 | First Floor<br>First Floor<br>Ground Floor<br>First Floor<br>First Floor<br>First Floor<br>Ground Floor<br>Ground Floor<br>Ground Floor<br>Ground Floor<br>Ground Floor<br>Ground Floor |