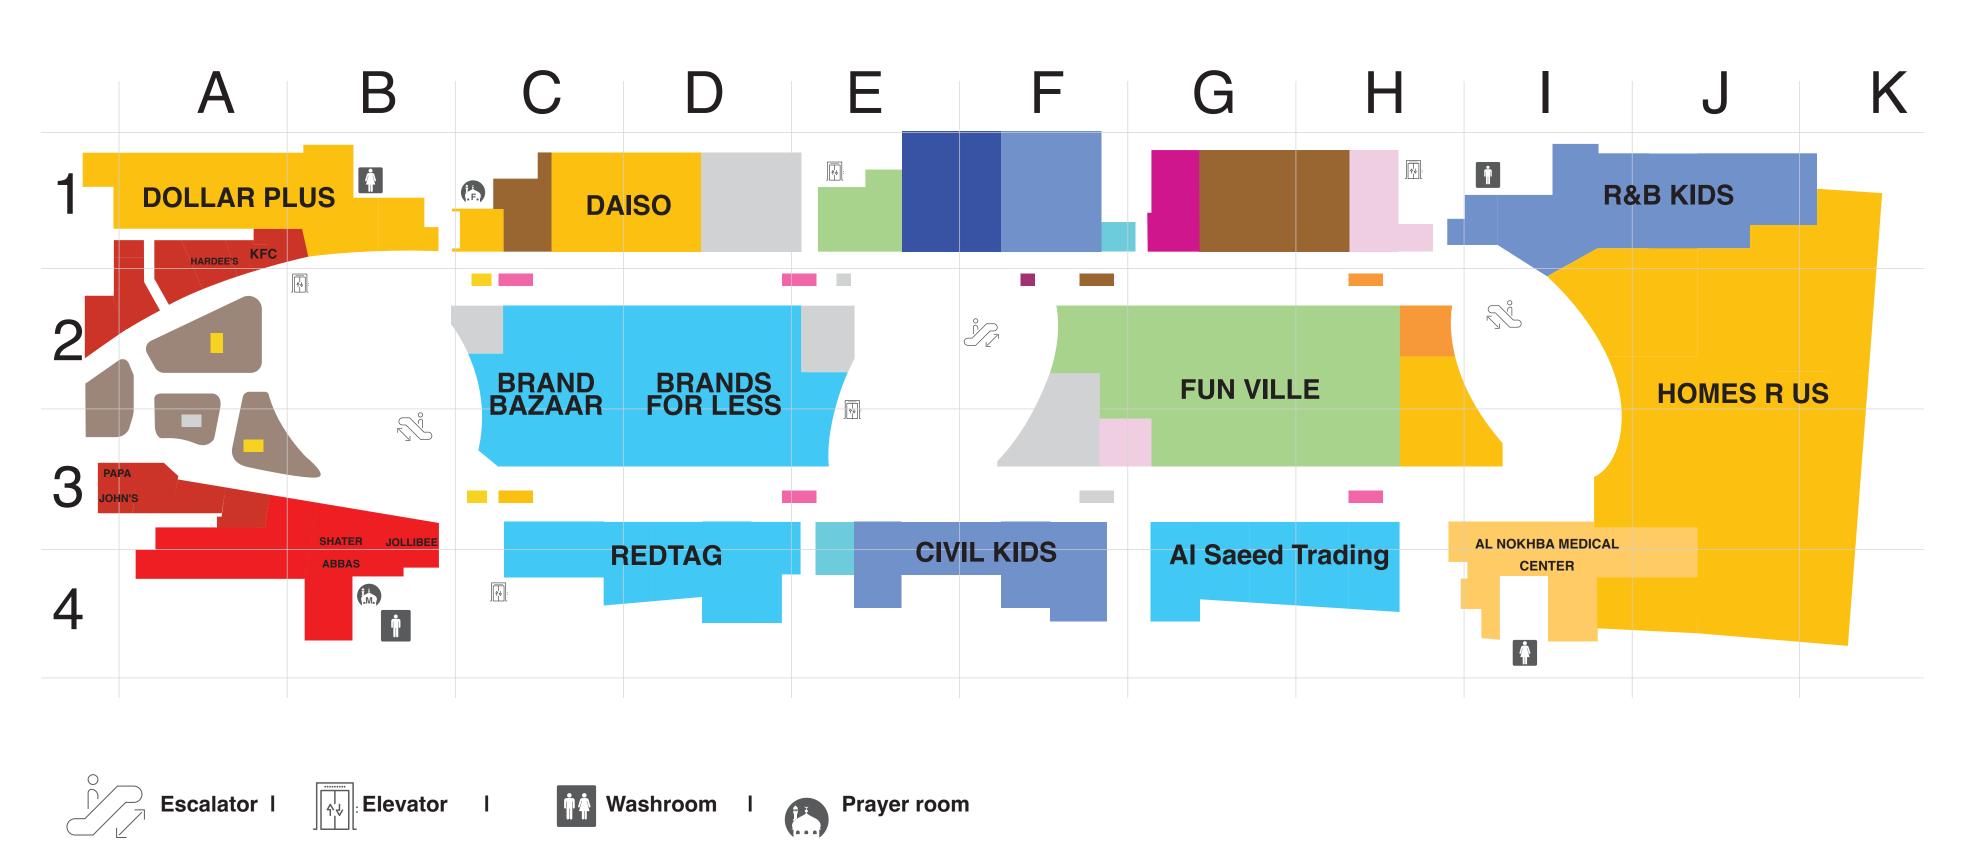

**Ground Floor** 

# Linge Annab Cottor Penti

| Ladies Fashion                                                                                                                                                                                                                                                                                 |                                                                                  |                                                                                                                                                                                                              |
|------------------------------------------------------------------------------------------------------------------------------------------------------------------------------------------------------------------------------------------------------------------------------------------------|----------------------------------------------------------------------------------|--------------------------------------------------------------------------------------------------------------------------------------------------------------------------------------------------------------|
| Elita<br>Hai Abayat<br>Manisa Fashion<br>Queen Halowink<br>Riva<br>Saif Zahra Al Maden Tailor<br>Sheikha Style<br>VVIP Abayat                                                                                                                                                                  | O2<br>C2<br>O2<br>E2<br>Q1<br>H3<br>P3<br>E3                                     | Ground Floor<br>First Floor<br>Ground Floor<br>First Floor<br>Ground Floor<br>First Floor<br>Ground Floor<br>First Floor                                                                                     |
| Jewelry & Watches                                                                                                                                                                                                                                                                              |                                                                                  |                                                                                                                                                                                                              |
| Al Arjwan Jewellery<br>Al Jaber Watches<br>Flamingo Gold & Jewellery<br>Golden Crown<br>LAZORA JEWELLERY<br>Lulea Jewellery<br>Marina Gold<br>MGD Lifestyle Jewellery<br>Miss Ruby<br>Nawaem Gold & Jewellery<br>Onyx Rose<br>Sunbright Trading<br>Swiss Time Square<br>Zinah Gold & Jewellery | S3<br>N1<br>F2<br>T2<br>R3<br>P1<br>N2<br>O3<br>S3<br>R3<br>T3<br>O1<br>M2<br>Q3 | Ground Floor<br>Ground Floor<br>First Floor<br>Ground Floor  |
| Cosmetics, Perfumes & Ski                                                                                                                                                                                                                                                                      |                                                                                  |                                                                                                                                                                                                              |
| Abdul Samad Al Qurashi<br>Ahmed Al Maghribi Perfumes<br>Al Wanees Perfumes<br>Bath & Body Works<br>Beauty Base<br>Elegance Secrets<br>Loris Parfum<br>Opatra London<br>Pari Gallery<br>RZA Panda<br>Tasneem Perfumes<br>The Body Shop<br>Watsons<br>zohoor alreef                              | P1<br>Q1<br>N1<br>P3<br>Q1<br>R1<br>P1<br>S3<br>N2<br>R1<br>P3<br>Q1<br>N1       | Ground Floor<br>Ground Floor |
| Lingerie                                                                                                                                                                                                                                                                                       |                                                                                  |                                                                                                                                                                                                              |
| Annabelle<br>Cottonil<br>Penti                                                                                                                                                                                                                                                                 | G1<br>C2<br>C1                                                                   | First Floor<br>First Floor<br>Ground Floor                                                                                                                                                                   |
| Nails & Salons                                                                                                                                                                                                                                                                                 |                                                                                  |                                                                                                                                                                                                              |
| K Beauty & Spa<br>Kidz Kutz Salon<br>Pink Dreams Salon                                                                                                                                                                                                                                         | H1<br>H1<br>F3                                                                   | First Floor<br>First Floor<br>First Floor                                                                                                                                                                    |
| Children Fashion                                                                                                                                                                                                                                                                               |                                                                                  |                                                                                                                                                                                                              |
| Civil Kids<br>Hibobi<br>Mothercare<br>R&B Kids<br><b>Unisex Fashion</b>                                                                                                                                                                                                                        | E3<br>P1<br>D2<br>D2                                                             | First Floor<br>Ground Floor<br>First Floor<br>First Floor                                                                                                                                                    |
| AI Saeed Trading                                                                                                                                                                                                                                                                               | G3                                                                               | First Floor                                                                                                                                                                                                  |
| American Eagle Outfitters<br>Beverly Hills Polo Club<br>Brand Bazaar<br>Brands For Less<br>DeFacto<br>H&M<br>LC Waikiki<br>R&B<br>Redtag                                                                                                                                                       | N2<br>O1<br>C2<br>D2<br>R2<br>M3<br>M2<br>L1<br>D3                               | Ground Floor<br>Ground Floor<br>First Floor<br>Ground Floor<br>Ground Floor<br>Ground Floor<br>Ground Floor<br>First Floor                                                                                   |
| Sportswear<br>Adidas                                                                                                                                                                                                                                                                           | R1                                                                               | Ground Floor                                                                                                                                                                                                 |
| Foot Locker<br>Sport Station<br>Sports Corner                                                                                                                                                                                                                                                  | 03<br>S1<br>F1                                                                   | Ground Floor<br>Ground Floor<br>First Floor                                                                                                                                                                  |
| Footwear, Bags & Accessor                                                                                                                                                                                                                                                                      |                                                                                  |                                                                                                                                                                                                              |
| Aldo<br>BZQF<br>Caretti<br>Claire's<br>Crocs<br>Hazar<br>Milano<br>Rood Bari<br>Skechers<br>Smiggle<br>Tamima<br>Voile<br>Supermarket                                                                                                                                                          | S3<br>O3<br>E3<br>N3<br>S2<br>R2<br>P3<br>F1<br>O2<br>P4<br>O1<br>R1             | Ground Floor<br>Ground Floor<br>First Floor<br>Ground Floor<br>Ground Floor<br>Ground Floor<br>Ground Floor<br>Ground Floor<br>Ground Floor<br>Ground Floor<br>Ground Floor                                  |
| Carrefour                                                                                                                                                                                                                                                                                      | U2                                                                               | Ground Floor                                                                                                                                                                                                 |
|                                                                                                                                                                                                                                                                                                |                                                                                  |                                                                                                                                                                                                              |

| Eyewear                                                                                                                                                                                                                       |                                                                      |                                                                                                                                                                                         |
|-------------------------------------------------------------------------------------------------------------------------------------------------------------------------------------------------------------------------------|----------------------------------------------------------------------|-----------------------------------------------------------------------------------------------------------------------------------------------------------------------------------------|
| Jawaher Optics<br>Magrabi Optical<br>V EYE P OPTICS                                                                                                                                                                           | R3<br>O3<br>U4                                                       | Ground Floor<br>Ground Floor<br>Ground Floor                                                                                                                                            |
| Restaurant<br>Applebee's<br>Jollibee<br>Mado Café<br>Magnolia Bakery<br>McDonald's<br>Nando's<br>Ponderosa<br>Sabah W Masa<br>Shater Abbas Restaurant<br>Star Of India Restaurant                                             | S3<br>B3<br>Q4<br>P2<br>O3<br>R4<br>B3<br>T4<br>B3<br>N4             | Ground Floor<br>First Floor<br>Ground Floor<br>Ground Floor<br>Ground Floor<br>Ground Floor<br>First Floor<br>Ground Floor<br>First Floor<br>Ground Floor<br>Ground Floor               |
| Foodcourt                                                                                                                                                                                                                     |                                                                      |                                                                                                                                                                                         |
| Chicking<br>Dampa Seafood Rest<br>Hardee's<br>Indian Coffee House<br>KFC<br>Papa John's<br>Punjab Restaurant<br>XFire                                                                                                         | A3<br>A2<br>A2<br>A3<br>A2<br>A3<br>A2<br>A3<br>A2<br>A3             | First Floor<br>First Floor<br>First Floor<br>First Floor<br>First Floor<br>First Floor<br>First Floor<br>First Floor                                                                    |
| Coffee Shop                                                                                                                                                                                                                   |                                                                      |                                                                                                                                                                                         |
| Cane Hut<br>Ladiva Chocolatier<br>Pappa Roti<br>Starbucks<br>Tabi Boba Café<br>Tim Horton's<br>Cakes, Desserts, Sweets &                                                                                                      | H2<br>Q2<br>N3<br>P4<br>A3<br>T3                                     | First Floor<br>Ground Floor<br>Ground Floor<br>Ground Floor<br>First Floor<br>Ground Floor                                                                                              |
|                                                                                                                                                                                                                               |                                                                      |                                                                                                                                                                                         |
| Cold Stone<br>Danish Trading<br>Snacks Lounge<br>TCBY (kiosk)                                                                                                                                                                 | T3<br>O3<br>A2<br>C2                                                 | Ground Floor<br>Ground Floor<br>zFirst Floor<br>First Floor                                                                                                                             |
| Flowers & Gifts                                                                                                                                                                                                               |                                                                      |                                                                                                                                                                                         |
| Plaza Hollandi<br>Viola Flora Trading & Sweets<br>Wrap By t<br>Pharmacy, Health & Wellness                                                                                                                                    | T3<br>O3<br>T1                                                       | Ground Floor<br>Ground Floor<br>Ground Floor                                                                                                                                            |
| Al Nokhba Medical Center<br>Boots Pharmacy<br>Elite Future Trading<br>Health & Life Pharmacy<br>Kulud Pharmacy<br>Popaya Nutrition                                                                                            | 3<br>T1<br>R3<br>N1<br>O3<br>T3                                      | First Floor<br>Ground Floor<br>Ground Floor<br>Ground Floor<br>Ground Floor<br>Ground Floor                                                                                             |
| Services                                                                                                                                                                                                                      |                                                                      |                                                                                                                                                                                         |
| Al Dar Exchange<br>Al Khebra Driving Academy<br>Hi Wash<br>Ooredoo (SSM)<br>Qatar Islamic Bank (QIB) ATM<br>Qatar Insurance Company (QIC)<br>Qatar Islamic International Bank (QIIB)<br>Vodafone<br>Wait Valet<br><b>Toys</b> | T2<br>O1<br>Gate 1<br>C1<br>M1<br>S1<br>I1<br>O3<br>Gate 1           | Ground Floor<br>Ground Floor<br>Ground Floor<br>Ground Floor<br>Ground Floor<br>Ground Floor<br>Ground Floor<br>Ground Floor<br>Ground Floor                                            |
| Kiddy Zone                                                                                                                                                                                                                    | G1                                                                   | First Floor                                                                                                                                                                             |
| Toysimo                                                                                                                                                                                                                       | C1                                                                   | First Floor                                                                                                                                                                             |
| Leisure & Entertainment                                                                                                                                                                                                       |                                                                      |                                                                                                                                                                                         |
| Spider Tower (360 Play)<br>Doha Train<br>Fun Ville<br>Jump Tastic<br>Kids Corner<br>Trampoline (360 Play)<br>Zoofari Rider                                                                                                    | M2<br>Gate 1<br>G2<br>A3<br>C1<br>T2<br>Gate 1                       | Ground Floor<br>Ground Floor<br>First Floor<br>First Floor<br>First Floor<br>Ground Floor<br>Ground Floor                                                                               |
| Electronics & Home Furnishin                                                                                                                                                                                                  | ng                                                                   |                                                                                                                                                                                         |
| Al Anees Electronics<br>Bushra Trading<br>Clear Coat (Mobile Outfitters)<br>Daiso<br>Dollar Plus<br>Homes R Us<br>Mannai Home<br>Mumuso<br>Saving Square<br>Sivas Trading<br>Tocho Trading<br>Ximi Vogue                      | C1<br>C3<br>T1<br>D1<br>B1<br>J1<br>I3<br>S2<br>S1<br>T3<br>N3<br>S3 | First Floor<br>First Floor<br>Ground Floor<br>First Floor<br>First Floor<br>First Floor<br>Ground Floor<br>Ground Floor<br>Ground Floor<br>Ground Floor<br>Ground Floor<br>Ground Floor |