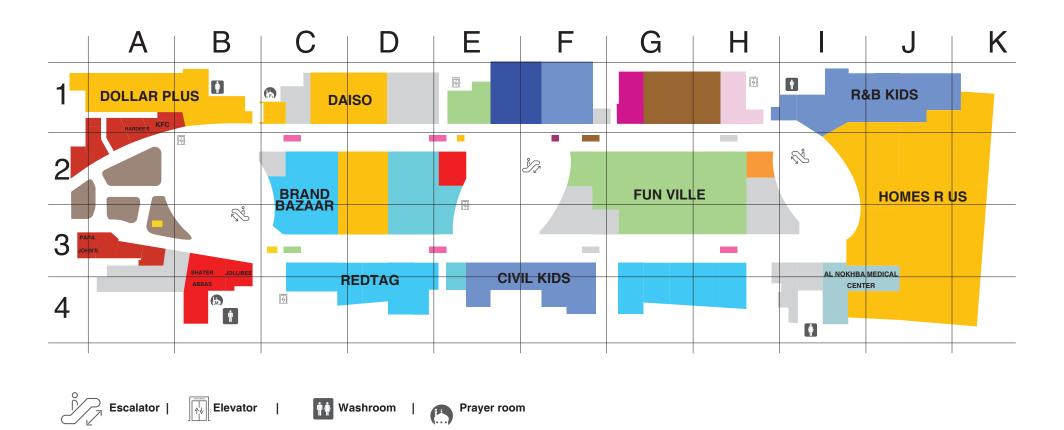

## First Floor

## **Ground Floor**

| Ladies Fashion                                                                                                                                                                                                                                                                                                                                                                                                                                                                                                                                                                                                                                                                                                                                                                                                                                                                                                                                                                                                                                                                                                                                                                                                                                                                                                                                                                                                                                                                                                                                                                                                                                                                                                                                                                                                                                                                                                                                                                                                                                                                                                                 |                                                                                                                |                                                                                                                                                                                                                                                                                                                                                                                                                                                                                                                                                                                                         |
|--------------------------------------------------------------------------------------------------------------------------------------------------------------------------------------------------------------------------------------------------------------------------------------------------------------------------------------------------------------------------------------------------------------------------------------------------------------------------------------------------------------------------------------------------------------------------------------------------------------------------------------------------------------------------------------------------------------------------------------------------------------------------------------------------------------------------------------------------------------------------------------------------------------------------------------------------------------------------------------------------------------------------------------------------------------------------------------------------------------------------------------------------------------------------------------------------------------------------------------------------------------------------------------------------------------------------------------------------------------------------------------------------------------------------------------------------------------------------------------------------------------------------------------------------------------------------------------------------------------------------------------------------------------------------------------------------------------------------------------------------------------------------------------------------------------------------------------------------------------------------------------------------------------------------------------------------------------------------------------------------------------------------------------------------------------------------------------------------------------------------------|----------------------------------------------------------------------------------------------------------------|---------------------------------------------------------------------------------------------------------------------------------------------------------------------------------------------------------------------------------------------------------------------------------------------------------------------------------------------------------------------------------------------------------------------------------------------------------------------------------------------------------------------------------------------------------------------------------------------------------|
| Choice Clita Italia Abayat a Rochelle Anisa Fashion Queen Halowink Riva Gaif Zahra Al Maden Tailor Cheikha Style VIP Abayat Vhite Boutique Jewelry & Watches                                                                                                                                                                                                                                                                                                                                                                                                                                                                                                                                                                                                                                                                                                                                                                                                                                                                                                                                                                                                                                                                                                                                                                                                                                                                                                                                                                                                                                                                                                                                                                                                                                                                                                                                                                                                                                                                                                                                                                   | R1<br>O2<br>C2<br>P2<br>O2<br>E2<br>Q1<br>H3<br>P3<br>E3<br>P2                                                 | Ground Floor Ground Floor First Floor Ground Floor First Floor Ground Floor First Floor Ground Floor First Floor Ground Floor Ground Floor First Floor Ground Floor                                                                                                                                                                                                                                                                                                                                                                                                                                     |
| •                                                                                                                                                                                                                                                                                                                                                                                                                                                                                                                                                                                                                                                                                                                                                                                                                                                                                                                                                                                                                                                                                                                                                                                                                                                                                                                                                                                                                                                                                                                                                                                                                                                                                                                                                                                                                                                                                                                                                                                                                                                                                                                              |                                                                                                                |                                                                                                                                                                                                                                                                                                                                                                                                                                                                                                                                                                                                         |
| al Jaber Watches al Arjwan Jewellery al Prince Gold & Jewellery ilamingo Gold & Jewellery a Zora Jewellery ulea Jewellery Marina Gold MGD Lifestyle Jewellery Dnyx Rose                                                                                                                                                                                                                                                                                                                                                                                                                                                                                                                                                                                                                                                                                                                                                                                                                                                                                                                                                                                                                                                                                                                                                                                                                                                                                                                                                                                                                                                                                                                                                                                                                                                                                                                                                                                                                                                                                                                                                        | N1<br>S3<br>R3<br>F2<br>R3<br>P1<br>N2<br>O3<br>T3                                                             | Ground Floor Ground Floor Ground Floor First Floor Ground Floor Ground Floor Ground Floor Ground Floor Ground Floor Ground Floor                                                                                                                                                                                                                                                                                                                                                                                                                                                                        |
| Cosmetics, Perfumes & Sk                                                                                                                                                                                                                                                                                                                                                                                                                                                                                                                                                                                                                                                                                                                                                                                                                                                                                                                                                                                                                                                                                                                                                                                                                                                                                                                                                                                                                                                                                                                                                                                                                                                                                                                                                                                                                                                                                                                                                                                                                                                                                                       | incare                                                                                                         |                                                                                                                                                                                                                                                                                                                                                                                                                                                                                                                                                                                                         |
| abdul Samad Al Qurashi<br>al Jazeera Perfumes<br>al Jassar Perfumes<br>atyab Gallery<br>beauty Base<br>beauty Gallery<br>complete Natural Care<br>ari Gallery<br>BZA Panda<br>beef Al Saltana<br>the Body Shop<br>waaq Perfumes<br>cohoor Alreef                                                                                                                                                                                                                                                                                                                                                                                                                                                                                                                                                                                                                                                                                                                                                                                                                                                                                                                                                                                                                                                                                                                                                                                                                                                                                                                                                                                                                                                                                                                                                                                                                                                                                                                                                                                                                                                                               | P1<br>P2<br>Q1<br>N1<br>P3<br>T2<br>R1<br>S3<br>N2<br>R1<br>P3<br>P3<br>N1                                     | Ground Floor                                                                                                                                                                                                                                                                                                                                                                            |
| ingerie                                                                                                                                                                                                                                                                                                                                                                                                                                                                                                                                                                                                                                                                                                                                                                                                                                                                                                                                                                                                                                                                                                                                                                                                                                                                                                                                                                                                                                                                                                                                                                                                                                                                                                                                                                                                                                                                                                                                                                                                                                                                                                                        |                                                                                                                |                                                                                                                                                                                                                                                                                                                                                                                                                                                                                                                                                                                                         |
|                                                                                                                                                                                                                                                                                                                                                                                                                                                                                                                                                                                                                                                                                                                                                                                                                                                                                                                                                                                                                                                                                                                                                                                                                                                                                                                                                                                                                                                                                                                                                                                                                                                                                                                                                                                                                                                                                                                                                                                                                                                                                                                                |                                                                                                                |                                                                                                                                                                                                                                                                                                                                                                                                                                                                                                                                                                                                         |
| nnabelle                                                                                                                                                                                                                                                                                                                                                                                                                                                                                                                                                                                                                                                                                                                                                                                                                                                                                                                                                                                                                                                                                                                                                                                                                                                                                                                                                                                                                                                                                                                                                                                                                                                                                                                                                                                                                                                                                                                                                                                                                                                                                                                       | G1                                                                                                             | First Floor                                                                                                                                                                                                                                                                                                                                                                                                                                                                                                                                                                                             |
| annabelle<br>Nails & Salons<br>Kidz Kutz Salon<br>K Beauty & Spa                                                                                                                                                                                                                                                                                                                                                                                                                                                                                                                                                                                                                                                                                                                                                                                                                                                                                                                                                                                                                                                                                                                                                                                                                                                                                                                                                                                                                                                                                                                                                                                                                                                                                                                                                                                                                                                                                                                                                                                                                                                               | G1<br>H1<br>H1                                                                                                 | First Floor First Floor First Floor                                                                                                                                                                                                                                                                                                                                                                                                                                                                                                                                                                     |
| Annabelle<br>Nails & Salons<br>Cidz Kutz Salon<br>& Beauty & Spa<br>Children Fashion                                                                                                                                                                                                                                                                                                                                                                                                                                                                                                                                                                                                                                                                                                                                                                                                                                                                                                                                                                                                                                                                                                                                                                                                                                                                                                                                                                                                                                                                                                                                                                                                                                                                                                                                                                                                                                                                                                                                                                                                                                           | H1<br>H1                                                                                                       | First Floor<br>First Floor                                                                                                                                                                                                                                                                                                                                                                                                                                                                                                                                                                              |
| Annabelle Nails & Salons Kidz Kutz Salon K Beauty & Spa  Children Fashion  Civil Kids ustice Nothercare R&B Kids                                                                                                                                                                                                                                                                                                                                                                                                                                                                                                                                                                                                                                                                                                                                                                                                                                                                                                                                                                                                                                                                                                                                                                                                                                                                                                                                                                                                                                                                                                                                                                                                                                                                                                                                                                                                                                                                                                                                                                                                               | H1                                                                                                             | First Floor                                                                                                                                                                                                                                                                                                                                                                                                                                                                                                                                                                                             |
| Annabelle Nails & Salons Cidz Kutz Salon Children Fashion Civil Kids Ustice Mothercare                                                                                                                                                                                                                                                                                                                                                                                                                                                                                                                                                                                                                                                                                                                                                                                                                                                                                                                                                                                                                                                                                                                                                                                                                                                                                                                                                                                                                                                                                                                                                                                                                                                                                                                                                                                                                                                                                                                                                                                                                                         | H1<br>H1<br>E3<br>D3<br>D2                                                                                     | First Floor<br>First Floor<br>First Floor<br>Ground Floor<br>First Floor                                                                                                                                                                                                                                                                                                                                                                                                                                                                                                                                |
| Annabelle Nails & Salons Kidz Kutz Salon K Beauty & Spa  Children Fashion Civil Kids ustice Nothercare R&B Kids  Unisex Fashion A Saeed Trading American Eagle Outfitters Bench BHPC Brand Bazaar Colin's DeFacto R&M C Waikiki Redtag R&B Sportswear                                                                                                                                                                                                                                                                                                                                                                                                                                                                                                                                                                                                                                                                                                                                                                                                                                                                                                                                                                                                                                                                                                                                                                                                                                                                                                                                                                                                                                                                                                                                                                                                                                                                                                                                                                                                                                                                          | H1<br>H1<br>H1<br>E3<br>D3<br>D2<br>D2<br>D2<br>G3<br>N2<br>S1<br>O1<br>C2<br>S1<br>R2<br>M3<br>M2<br>D3       | First Floor First Floor Ground Floor First Floor First Floor Ground Floor First Floor                                                                                                                                                                                                                                                                                                                                                                                 |
| Annabelle  Nails & Salons  Gidz Kutz Salon  G Beauty & Spa  Children Fashion  Civil Kids  ustice  Nothercare  R&B Kids  Unisex Fashion  Il Saeed Trading  merican Eagle Outfitters  sench  HPC  Srand Bazaar  Colin's  DeFacto  RM  C Waikiki  Redtag  R&B  Sportswear                                                                                                                                                                                                                                                                                                                                                                                                                                                                                                                                                                                                                                                                                                                                                                                                                                                                                                                                                                                                                                                                                                                                                                                                                                                                                                                                                                                                                                                                                                                                                                                                                                                                                                                                                                                                                                                         | H1<br>H1<br>H1<br>E3<br>D3<br>D2<br>D2<br>D2<br>S1<br>C2<br>S1<br>R2<br>M3<br>M2<br>D3<br>L1                   | First Floor First Floor Ground Floor First Floor Ground Floor                                                                                                                                                                                                                                                                                    |
| Annabelle  Nails & Salons  Gidz Kutz Salon  G Beauty & Spa  Children Fashion  Civil Kids  ustice  Mothercare  & B Kids  Unisex Fashion  Al Saeed Trading  merican Eagle Outfitters  BHPC  Grand Bazaar  Colin's  DeFacto  & M  C Waikiki  Redtag  & B  Sportswear  didas  Gports Corner                                                                                                                                                                                                                                                                                                                                                                                                                                                                                                                                                                                                                                                                                                                                                                                                                                                                                                                                                                                                                                                                                                                                                                                                                                                                                                                                                                                                                                                                                                                                                                                                                                                                                                                                                                                                                                        | H1<br>H1<br>H1<br>E3<br>D3<br>D2<br>D2<br>D2<br>E3<br>N2<br>S1<br>O1<br>C2<br>S1<br>R2<br>M3<br>M2<br>D3<br>L1 | First Floor First Floor Ground Floor First Floor First Floor Ground Floor                                                                                                                                                                                                                                                                                                                            |
| Annabelle  Nails & Salons  Gidz Kutz Salon  & Beauty & Spa  Children Fashion  Civil Kids  ustice  Nothercare  & B Kids  Unisex Fashion  Il Saeed Trading  Imerican Eagle Outfitters  Bench  IHPC  Strand Bazaar  Colin's  DeFacto  I Waikiki  I Redtag  I Redtag | H1<br>H1<br>H1<br>E3<br>D3<br>D2<br>D2<br>D2<br>E3<br>N2<br>S1<br>O1<br>C2<br>S1<br>R2<br>M3<br>M2<br>D3<br>L1 | First Floor First Floor Ground Floor First Floor First Floor Ground Floor                                                                                                                                                                                                                                                                                                                            |
| Annabelle  Nails & Salons  Gidz Kutz Salon  & Beauty & Spa  Children Fashion  Civil Kids  ustice Nothercare R&B Kids  Unisex Fashion  Il Saeed Trading Imerican Eagle Outfitters Bench BHPC  Brand Bazaar  Colin's  Peracto R&M  C Waikki Redtag R&B  Sportswear  Ididas  Sports Corner  Cootwear, Bags & Accesso  Ididas  Coloris  Claire's  Crocs  Elegance Jewellery  Elo  Ootlocker  Idazar  Millano  Skechers  Gamima                                                                                                                                                                                                                                                                                                                                                                                                                                                                                                                                                                                                                                                                                                                                                                                                                                                                                                                                                                                                                                                                                                                                                                                                                                                                                                                                                                                                                                                                                                                                                                                                                                                                                                     | H1 H                                                                       | First Floor Ground Floor |

| Applebee's Boardwalk Fries Jollibee Mado Café McDonald's Nando's Remman Café Shater Abbas Restaurant Sugar & Spice Usta Turkish Kebap & Doner  Foodcourt  Dampa Seafood Rest Fajitas Mexican Grill Hardee's | S3<br>E2<br>B3<br>Q4<br>O3<br>R4<br>N4<br>B3<br>P2<br>T4                         | Ground Floor First Floor Ground Floor First Floor First Floor First Floor First Floor |
|-------------------------------------------------------------------------------------------------------------------------------------------------------------------------------------------------------------|----------------------------------------------------------------------------------|------------------------------------------------------------------------------------------------------------------------------------------------------------------------------------------------------------|
| KFC Papa John's Pit Stop Coffee & More Punjab Restaurant Tabi Boba XFire  Coffee Shop                                                                                                                       | A2<br>A3<br>A3<br>A2<br>A2<br>A2                                                 | First Floor<br>First Floor<br>First Floor<br>First Floor<br>First Floor<br>First Floor                                                                                                                     |
| Cane Hut Ladiva Chocolatier Starbucks Tim Horton's Uncle Tetsu Cheesecake  Cakes, Desserts, Sweets                                                                                                          | N3<br>Q2<br>P4<br>T3<br>H2                                                       | Ground Floor<br>Ground Floor<br>Ground Floor<br>Ground Floor<br>First Floor                                                                                                                                |
|                                                                                                                                                                                                             |                                                                                  |                                                                                                                                                                                                            |
| Cold Stone Creams Sweets Danish Trading Detox Natural Juice Kando Iranian Sweets Kids Corn Lavender                                                                                                         | T3<br>T4<br>O3<br>C3<br>N1<br>B3<br>O3                                           | Ground Floor<br>Ground Floor<br>Ground Floor<br>First Floor<br>Ground Floor<br>First Floor<br>Ground Floor                                                                                                 |
| Flowers & Gifts Plaza Hollandi WrapByT  Pharmacy                                                                                                                                                            | T3<br>T1                                                                         | Ground Floor<br>Ground Floor                                                                                                                                                                               |
| Boots Pharmacy<br>Health & Life Pharmacy                                                                                                                                                                    | T1<br>N1                                                                         | Ground Floor<br>Ground Floor                                                                                                                                                                               |
| Services                                                                                                                                                                                                    |                                                                                  |                                                                                                                                                                                                            |
| Al Dar Exchange Al Nokhba Medical Center Hi Wash Ooredoo (SSM) QIC QIIB QIB (ATM Machine) Vodafone Wait Valet  Toys                                                                                         | T2<br>I3<br>Gate 1<br>C1<br>S1<br>I1<br>M1<br>O3<br>Gate 1                       | Ground Floor<br>First Floor<br>Ground Floor<br>Ground Floor<br>Ground Floor<br>Ground Floor<br>Ground Floor<br>Ground Floor                                                                                |
| Best Bay                                                                                                                                                                                                    | F2                                                                               | First Floor                                                                                                                                                                                                |
| Kiddy Zone<br>Toys With Me                                                                                                                                                                                  | G1<br>H1                                                                         | First Floor<br>First Floor                                                                                                                                                                                 |
| Leisure & Entertainment Doha Train Fun Ville Kid's Corner Zoofari Rider 360 Play 360 Play                                                                                                                   | Gate 1<br>G2<br>C1<br>Gate 1<br>M2<br>T2                                         | Ground Floor<br>First Floor<br>First Floor<br>Ground Floor<br>Ground Floor<br>Ground Floor                                                                                                                 |
| Electronics & Home Furnish                                                                                                                                                                                  |                                                                                  | First Floor                                                                                                                                                                                                |
| Al Anees Electronics Bushra Trading Clear Coat Daiso Dollar Plus Homes R Us Mass Access Mumuso RP Tech Sivas Trading Sky On Starlink Tocho Trading Ximi Vogue                                               | C1<br>C3<br>T1<br>D1<br>B1<br>J1<br>E2<br>S2<br>O1<br>T3<br>D2<br>T3<br>N3<br>S3 | First Floor First Floor Ground Floor First Floor First Floor First Floor Ground Floor |
| Carrefour                                                                                                                                                                                                   | U2                                                                               | Ground Floor                                                                                                                                                                                               |